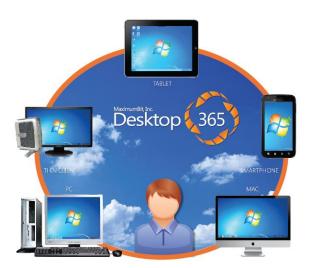

### **Simplicity**

- Predictable per/user per/month IT costs
- Use any device, anywhere over any network to connect to your work environment
- Login via a web page with a simple username and password
- Leverage smooth roaming to motion from device to device

## Desktop 365 – Feature Differentiation

"The most feature rich computing experience in the market today"

- Endorsed by major OEMs
- Ability to active roam your computing environment from device to device. "Workshifting"
- Support for nearly all mobile phones, tablets, thin clients, PC's, Mac's – work on the go with a simple login and password.
- Universal printing with auto-recognition.
- Genetically secure protocol with built-in 128bit encryption, 2048 SSL wrapper and ability to add in two-factor authentication.
- Bringing Personal, Private and Public Cloud technologies together into one powerful solution