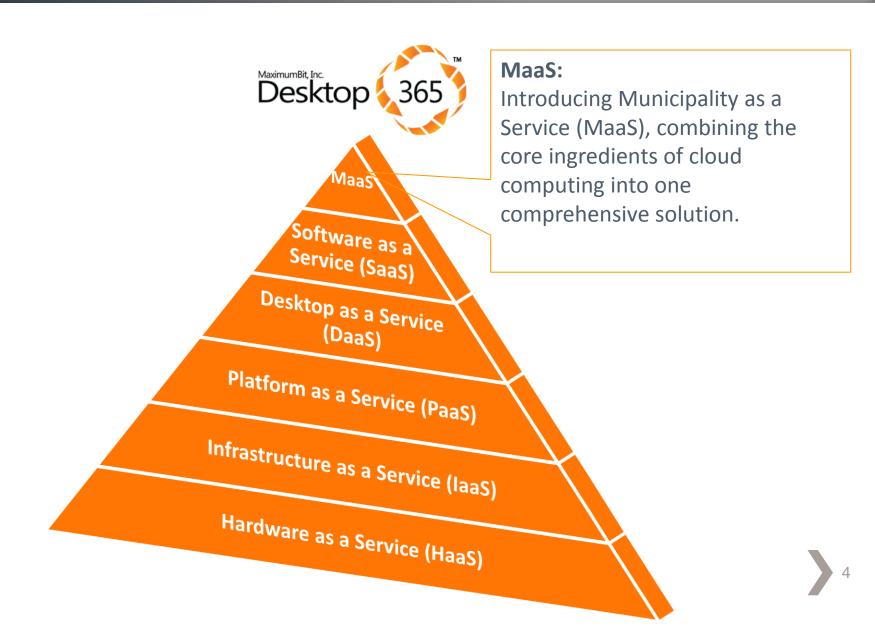

#### **Differentiators**

- ✓ Eliminate need to buy, upgrade and manage traditional PC's.
- ✓ Enable the delivery of cloud to the customer vs. requiring the customer to migrate to the cloud. Eliminate the barriers to cloud services with the flexibility of Desktop 365 Hybrid Edition.
- ✓ Bringing the scalability and cost savings of public cloud with the customization, flexibility, and features of a private cloud.
- ✓ First true hybrid cloud technology that brings everything together into one solution
- ✓ The first platform that truly combines PaaS, SaaS, DaaS and IaaS with a comprehensive set of services all into one simple solution.
- ✓ This complete all-in-one solution delivers the ability to combine public/private and personal cloud together.