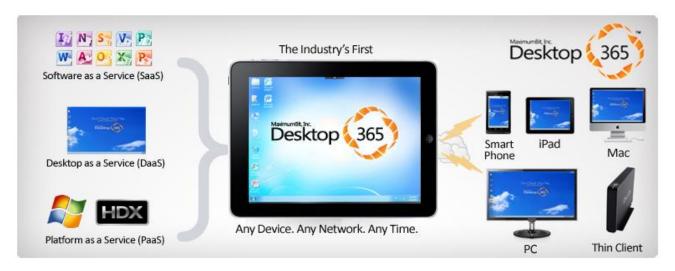

#### **Differentiators**

- ✓ Eliminate need to buy, upgrade and manage traditional PC's.
- ✓ Enable the delivery of cloud to the customer vs. requiring the customer to migrate to the cloud. Eliminate the barriers to cloud services with the flexibility of Desktop 365 Hybrid Edition.
- ✓ Bringing the scalability and cost savings of public cloud with the customization, flexibility, and features of a private cloud.
- ✓ First true hybrid cloud technology that brings everything together into one solution
- ✓ The first platform that truly combines PaaS, SaaS, DaaS and IaaS with a comprehensive set of services all into one simple solution.
- ✓ This complete all-in-one solution delivers the ability to combine public/private and personal cloud together.