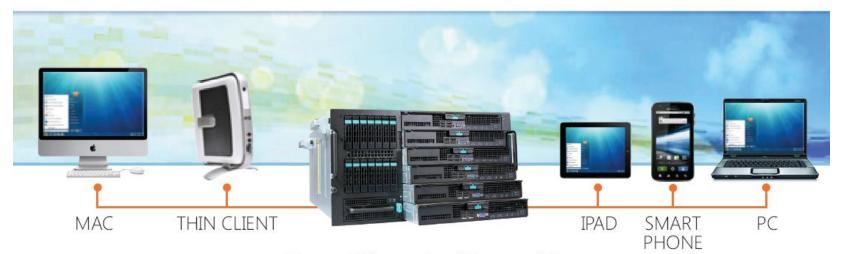

### **Simplicity**

- Predictable per/user per/month IT costs
- Use any device, anywhere over any network to connect to your work environment
- Login via a web page with a simple username and password
- Leverage smooth roaming to motion from device to device

## Desktop 365 – Feature Differentiation

"The most feature rich computing experience in the market today"

- Endorsed by major OEMs
- Ability to active roam your computing environment from device to device. "Workshifting"
- Support for nearly all mobile phones, tablets, thin clients, PC's, Mac's – work on the go with a simple login and password.
- Universal printing with auto-recognition.
- Genetically secure protocol with built-in 128bit encryption, 2048 SSL wrapper and ability to add in two-factor authentication.
- Bringing Personal, Private and Public Cloud technologies together into one powerful solution

- Support for adding custom applications
- Ability to add Exchange/Sharepoint and other Microsoft technologies ("not just a desktop")
- Self-provisioning of the basic desktop
- Available now, start a free trial at <u>www.maximumbit.com</u> and turn your iPAD into a business machine